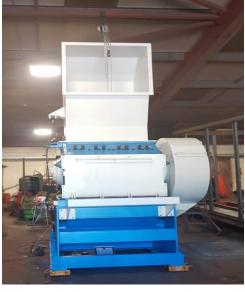

## Folcieri 1200

## Granulator

Model; TOP <u>1200x350x640RA</u>

Complete refurbishment 2018

Very short running Since
Early Sale Required hence low price

## Immediately available; Price - £39,500 Gbp

Can process HDPE, PP, ABS, PC, PMMA, PVC (WATER COOLED ROTOR) Tyre rubber.

- Water cooled semi solid 1200mm rotor.
- 4 Rotating Blades, 2 Fixed Blades.
- Hydraulic opening hopper and screen access.
- Single Step Belt Drive from 110 Kw Motor.
- Up to 1500 kg/h depending on the type of material and feeding rate.
- Air extraction to cyclone and bagging tower for Big Bags
- Loading conveyor, complete with metal detector.