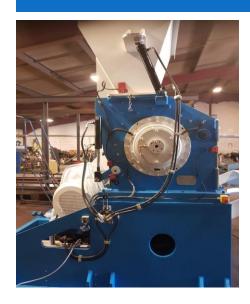

## Immediately available; Price - £39,500 Gbp

Can process HDPE, PP, ABS, PC, PMMA, PVC (WATER COOLED ROTOR) Tyre rubber.

- Water cooled semi solid 1200mm rotor.
- 4 Rotating Blades, 2 Fixed Blades.
- Hydraulic opening hopper and screen access.
- Single Step Belt Drive from 110 Kw Motor.
- Up to 1500 kg/h depending on the type of material and feeding rate.
- Air extraction to cyclone and bagging tower for Big Bags
- Loading conveyor, complete with metal detector.