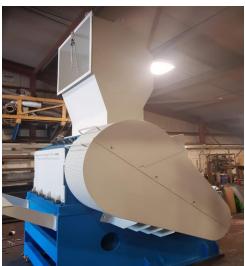

## Folcieri 1200

## Granulator

Model; TOP <u>1200x350x640RA</u>

Complete refurbishment 2018

Very short running Since
Early Sale Required hence low price

## Immediately available; Price - £39,500 Gbp

Can process HDPE, PP, ABS, PC, PMMA, PVC (WATER COOLED ROTOR) Tyre rubber.

- Water cooled semi solid 1200mm rotor.
- 4 Rotating Blades, 2 Fixed Blades.
- Hydraulic opening hopper and screen access.
- Single Step Belt Drive from 110 Kw Motor.
- Up to 1500 kg/h depending on the type of material and feeding rate.
- Air extraction to cyclone and bagging tower for Big Bags
- Loading conveyor, complete with metal detector.